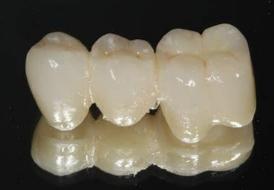

#### 3 UNIT BRIDGE FIXED TO YOUR OWN TEETH

THIS PROCEDURE IS AN ALTERNATIVE TO IMPLANTS BENEFIT IS LOWER RISK AND TAKES 2 WEEKS TO COMPLETE COMPARED TO 4-6 MONTH FOR IMPLANTS.

435 N. Roxbury Drive, Suite 102 Beverly Hills, CA 90210