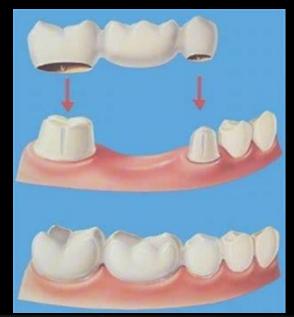

#### 3 UNIT BRIDGE FIXED TO YOUR OWN TEETH

THIS PROCEDURE IS AN ALTERNATIVE TO IMPLANTS BENEFIT IS LOWER RISK AND TAKES 2 WEEKS TO COMPLETE COMPARED TO 4-6 MONTH FOR IMPLANTS.

435 N. Roxbury Drive, Suite 102 Beverly Hills, CA 90210