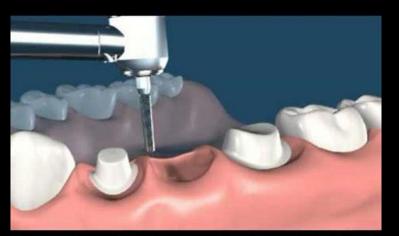

#### 3 UNIT BRIDGE FIXED TO YOUR OWN TEETH

THIS PROCEDURE IS AN ALTERNATIVE TO IMPLANTS BENEFIT IS LOWER RISK AND TAKES 2 WEEKS TO COMPLETE COMPARED TO 4-6 MONTH FOR IMPLANTS.

435 N. Roxbury Drive, Suite 102 Beverly Hills, CA 90210