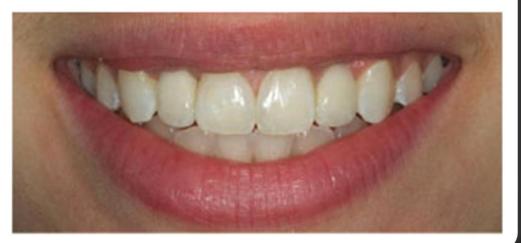

#### 3 UNIT BRIDGE FIXED TO YOUR OWN TEETH

THIS PROCEDURE IS AN ALTERNATIVE TO IMPLANTS BENEFIT IS LOWER RISK AND TAKES 2 WEEKS TO COMPLETE COMPARED TO 4-6 MONTH FOR IMPLANTS.

435 N. Roxbury Drive, Suite 102 Beverly Hills, CA 90210