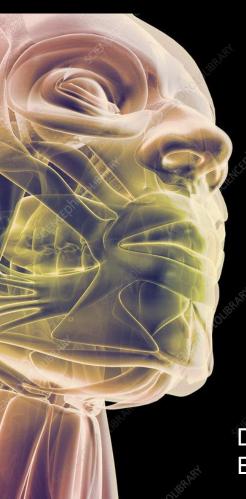

#### TEMPOROMANDIBULAR JOINT (TMJ)

- 1. Headaches
- 2. Ear ringing
- 3. Jaw locking
- 4. Jaw joint clicking
- 5. Difficulty chewing
- 6. Limitation in mouth opening
- 7. Sensory loss overlying temple

DR. TOM KALILI, DMD, QME EXPERT WITNESS IN OVER 2,000 MED-LEGAL CASES

#### WHY IS TMJ DIFFICULT TO DIAGNOSE

- 1. TMJ UNLIKE OTHER 200 JOINTS IN OUR BODY COMES OUT OF SOCKET DURING NORMAL USE.
- 2. TMJ IS IN IMMEDIATE PROXIMITY TO THE BRAIN.
- 3. TMJ IS THE ONLY JOINT WHICH IS BICONCAVE WITH CARTILANGENOUS DISC.

#### TMJ SYMPTOMS

- 1. CLICKING
- 2. LOCKING
- 3. JAW PAIN
- 4. POOR BITE
- 5. HEADACHES
- 6. EAR RINGING
- 7. NECKACHE

### TEMPOROMANDIBULAR JOINT (TMJ) SIGNS INCLUDE:

- 1. Jaw joint clicking
- 2. Jaw locking
- 3. Headaches
- 4. Ears ringing
- 5. Difficulty chewing
- 6. Limitation in mouth opening
- 7. Sensory loss overlying temple