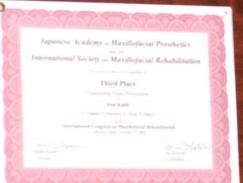

#### DR. KALILI RECEIVES INTERNATIONAL & AMERICAN DENTAL RESEARCH AWARD

KAMBIZ KALILI USA-JAPAN RESEARCH AWARD

CLEAR REMOVABLE ORTHODONTICS