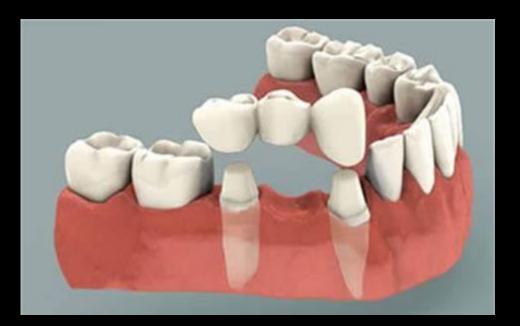

#### 3 UNIT BRIDGE FIXED TO YOUR OWN TEETH

THIS PROCEDURE IS AN ALTERNATIVE TO IMPLANTS BENEFIT IS LOWER RISK AND TAKES 2 WEEKS TO COMPLETE COMPARED TO 4-6 MONTH FOR IMPLANTS.

435 N. Roxbury Drive, Suite 102 Beverly Hills, CA 90210