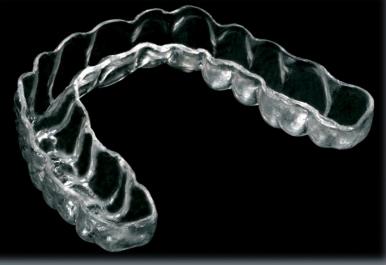

#### NUBRACE DOES NOT REQUIRE ATTACHMENTS OR BRACKETS

#### CLEAR REMOVABLE BRACES

# FDA CLEAR NO BACTERIAL TRAP NO WIRES OR ATTACHMENTS NO LIP OR TONGUE LACERATIONS

**NO** one should have to go through months of irritation and discomfort to achieve a stunning smile. NuBrace is made of a smooth polymer that is kind to your mouth. It won't irritate sensitive gum tissue, and you will forget you're wearing them.