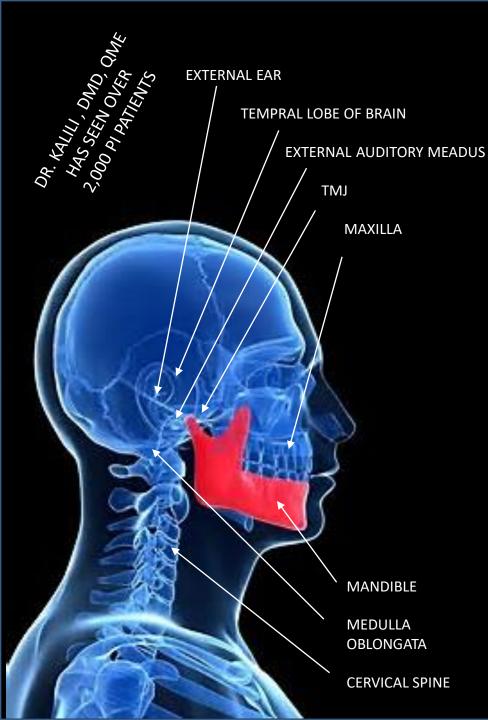

#### WHY IS TMJ DIFFICULT TO DIAGNOSE

- 1. TMJ UNLIKE OTHER 200 JOINTS IN OUR BODY COMES OUT OF SOCKET DURING NORMAL USE.
- 2. TMJ IS IN IMMEDIATE PROXIMITY TO THE BRAIN.
- 3. TMJ IS THE ONLY JOINT WHICH IS BICONCAVE WITH CARTILANGENOUS DISC.

#### TMJ SYMPTOMS

- 1. CLICKING
- 2. LOCKING
- 3. JAW PAIN
- 4. POOR BITE
- 5. HEADACHES
- 6. EAR RINGING
- 7. NECKACHE

### TEMPOROMANDIBULAR JOINT (TMJ) SIGNS INCLUDE:

- 1. Jaw joint clicking
- 2. Jaw locking
- 3. Headaches
- 4. Ears ringing
- 5. Difficulty chewing
- 6. Limitation in mouth opening
- 7. Sensory loss overlying temple