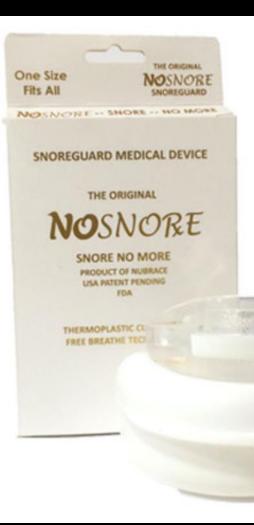

# BEVERLY HILLS DENTAL CORP©

BeverlyHillsDentalCorp.com

SNOREGUARD MEDICAL DEVICE THE ORIGINAL NOSNORE

BH

SNORE NO MORE PRODUCT OF NUBRACE USA PATENT PENDING FDA

THERMOPLASTIC CUSTOM FIT FREE BREATHE TECHNOLOGY