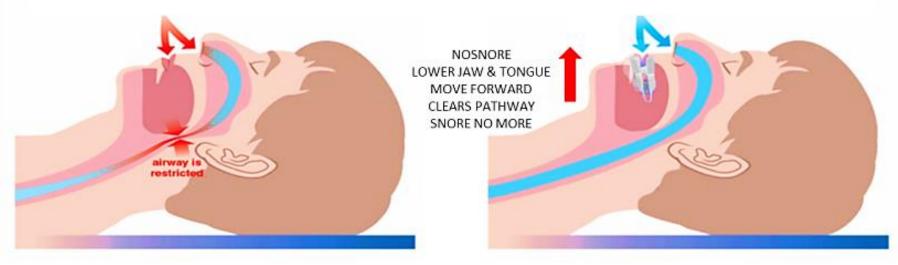

# WITHOUT NOSNORE

BI

Stop snoring with NoSnore a perfect custom fit. Simple device that shifts mandible and tongue forward to clear respiratory pathway for free breathing and sound sleep.