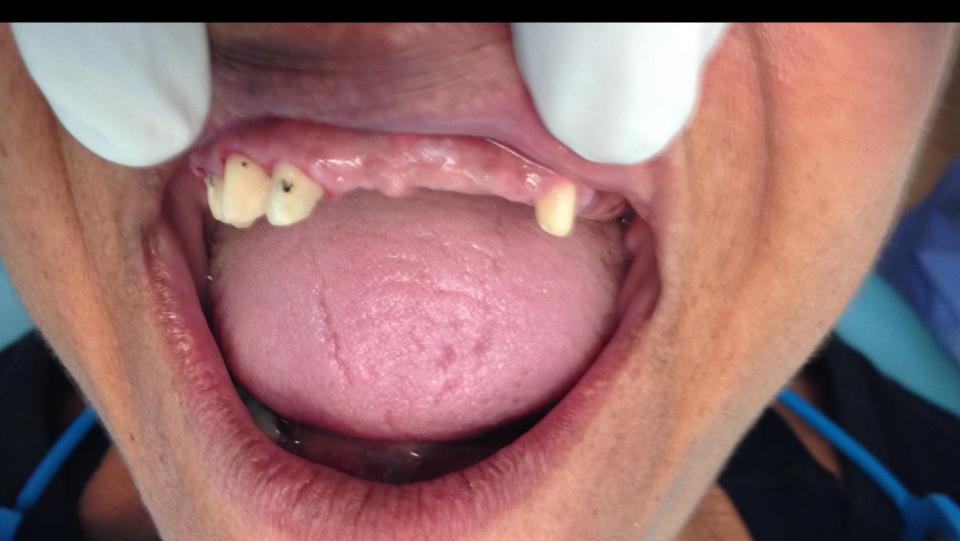

#### 3 UNIT BRIDGE FIXED TO YOUR OWN TEETH

THIS PROCEDURE IS AN ALTERNATIVE TO IMPLANTS BENEFIT IS LOWER RISK AND TAKES 2 WEEKS TO COMPLETE COMPARED TO 4-6 MONTH FOR IMPLANTS.

435 N. Roxbury Drive, Suite 102 Beverly Hills, CA 90210