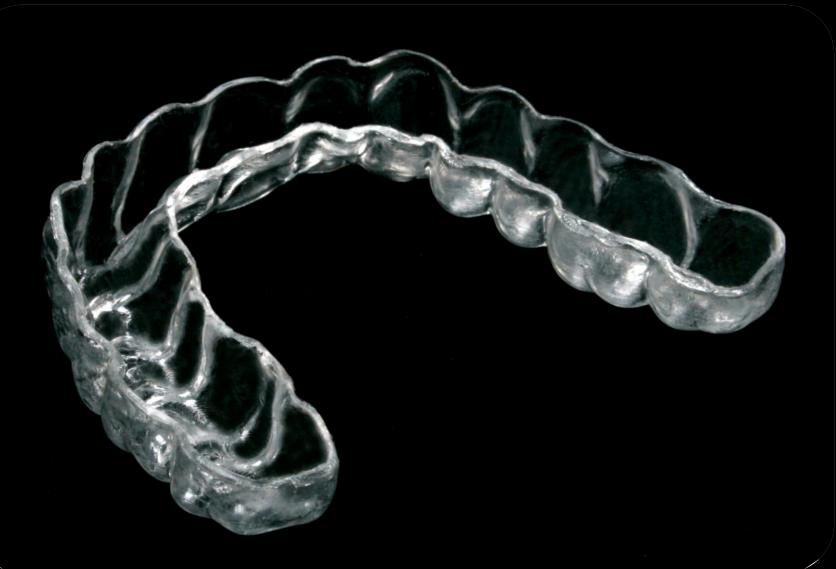

#### NUBRACE DOES NOT REQUIRE ATTACHMENTS OR BRACKETS

#### CLEAR REMOVABLE BRACES

# FDA CLEAR NO BACTERIAL TRAP NO WIRES OR ATTACHMENTS NO LIP OR TONGUE LACERATIONS

**NO** one should have to go through months of irritation and discomfort to achieve a stunning smile. NuBrace is made of a smooth polymer that is kind to your mouth. It won't irritate sensitive gum tissue, and you will forget you're wearing them.