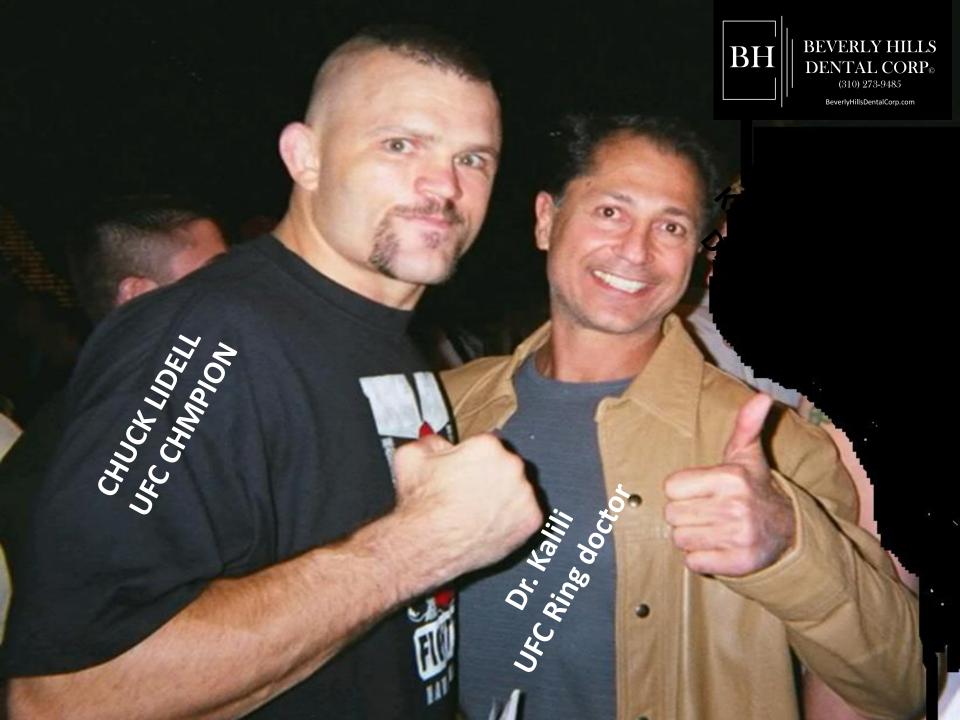

## Ruas Vale Tudo

DR. KALILI RING DOCTOR FOR MARCO RUAS UFC CHAMP

DR. KALILI

DR. KALILI RING DOCTOR FOR MANY ATHLETES INCLUDING THE LATE YOUTUBE FAMED FIGHTER KIMBO SLICE

0

2/2008