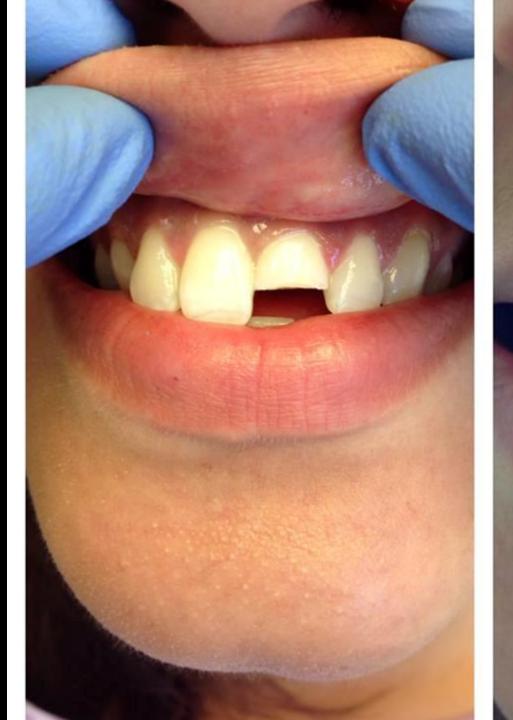

#### 3 UNIT BRIDGE FIXED TO YOUR OWN TEETH

THIS PROCEDURE IS AN ALTERNATIVE TO IMPLANTS BENEFIT IS LOWER RISK AND TAKES 2 WEEKS TO COMPLETE COMPARED TO 4-6 MONTH FOR IMPLANTS.

435 N. Roxbury Drive, Suite 102 Beverly Hills, CA 90210