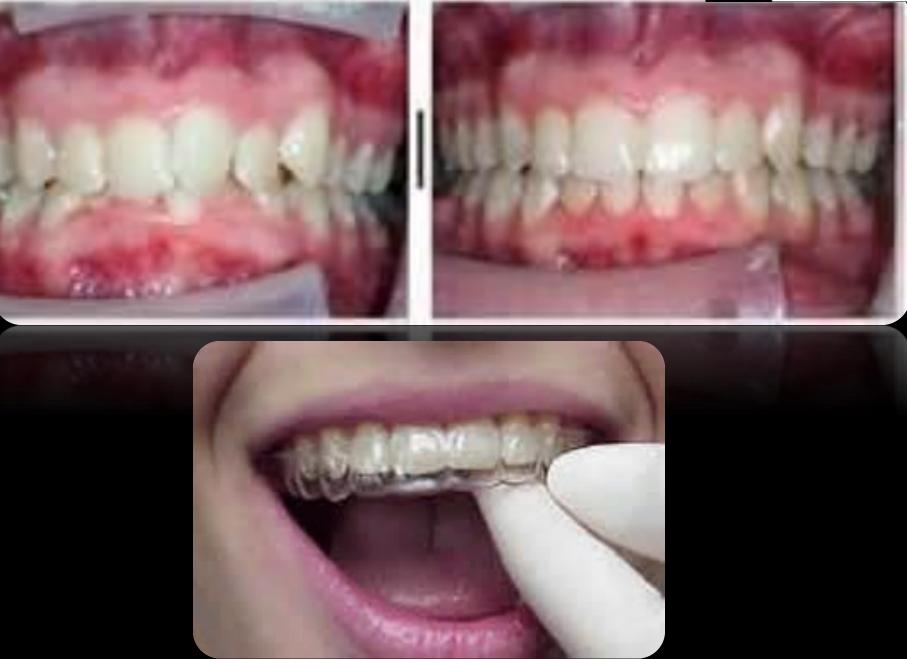

#### NUBRACE DOES NOT REQUIRE ATTACHMENTS OR BRACKETS

#### CLEAR REMOVABLE BRACES

# FDA CLEAR NO BACTERIAL TRAP NO WIRES OR ATTACHMENTS NO LIP OR TONGUE LACERATIONS

**NO** one should have to go through months of irritation and discomfort to achieve a stunning smile. NuBrace is made of a smooth polymer that is kind to your mouth. It won't irritate sensitive gum tissue, and you will forget you're wearing them.