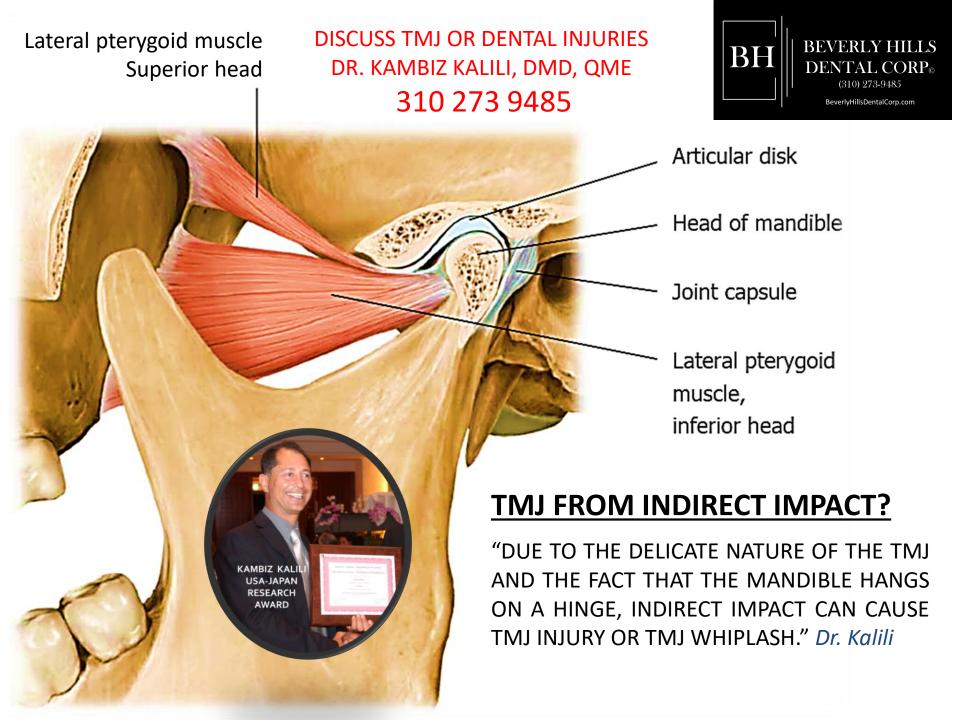

#### WHY IS TMJ DIFFICULT TO DIAGNOSE

- 1. TMJ UNLIKE OTHER 200 JOINTS IN OUR BODY COMES OUT OF SOCKET DURING NORMAL USE.
- 2. TMJ IS IN IMMEDIATE PROXIMITY TO THE BRAIN.
- 3. TMJ IS THE ONLY JOINT WHICH IS BICONCAVE WITH CARTILANGENOUS DISC.

#### TMJ SYMPTOMS

- 1. CLICKING
- 2. LOCKING
- 3. JAW PAIN
- 4. POOR BITE
- 5. HEADACHES
- 6. EAR RINGING
- 7. NECKACHE