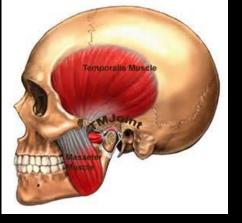

#### WHY IS TMJ DIFFICULT TO DIAGNOSE

- 1. TMJ UNLIKE OTHER 200 JOINTS IN OUR BODY COMES OUT OF SOCKET DURING NORMAL USE.
- 2. TMJ IS IN IMMEDIATE PROXIMITY TO THE BRAIN.
- 3. TMJ IS THE ONLY JOINT WHICH IS BICONCAVE WITH CARTILANGENOUS DISC.

#### TMJ SYMPTOMS

- 1. CLICKING
- 2. LOCKING
- 3. JAW PAIN
- 4. POOR BITE
- 5. HEADACHES
- 6. EAR RINGING
- 7. NECKACHE

### TEMPOROMANDIBULAR JOINT (TMJ) SIGNS INCLUDE:

- 1. Jaw joint clicking
- 2. Jaw locking
- 3. Headaches
- 4. Ears ringing
- 5. Difficulty chewing
- 6. Limitation in mouth opening
- 7. Sensory loss overlying temple