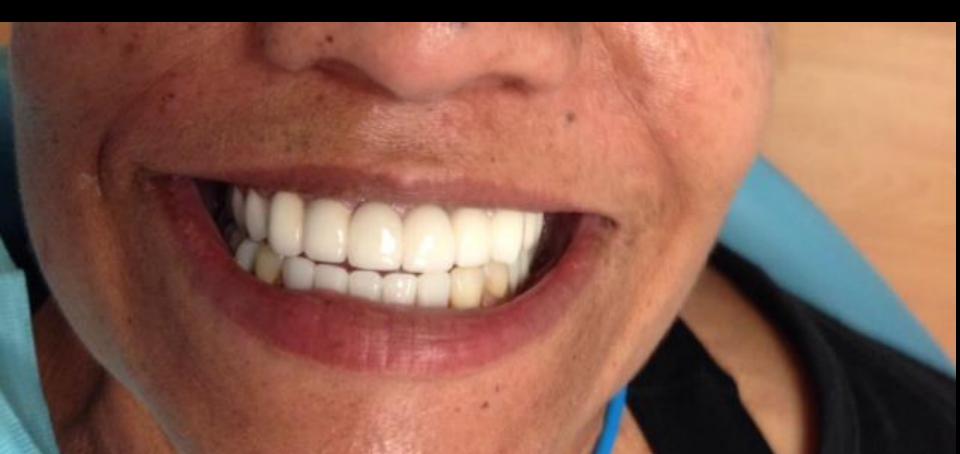

#### 3 UNIT BRIDGE FIXED TO YOUR OWN TEETH

THIS PROCEDURE IS AN ALTERNATIVE TO IMPLANTS BENEFIT IS LOWER RISK AND TAKES 2 WEEKS TO COMPLETE COMPARED TO 4-6 MONTH FOR IMPLANTS.

435 N. Roxbury Drive, Suite 102 Beverly Hills, CA 90210