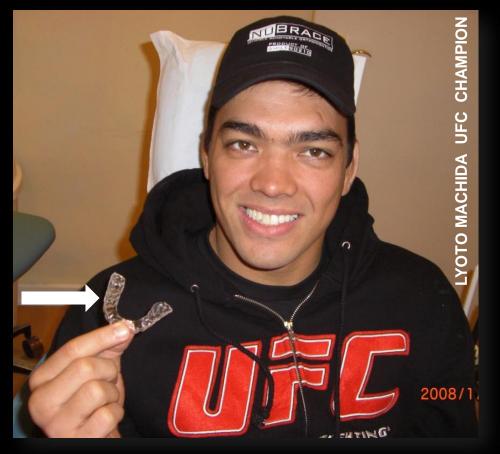

#### LYOTO MACHIDA UFC WORLD CHAMPION

0

2008/1/4

"As a martial artist I can't have metal, wires or brackets on my teeth. NuBrace is clear, removable and very comfortable during training." *Anthony Pettis UFC World Champ* 