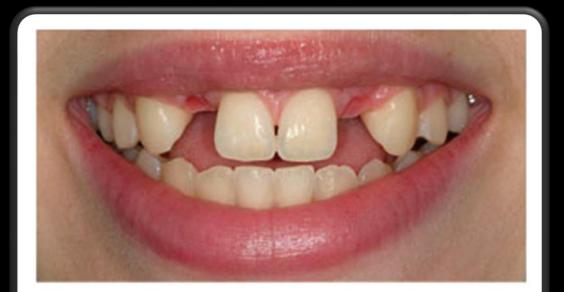

#### 3 UNIT BRIDGE FIXED TO YOUR OWN TEETH

THIS PROCEDURE IS AN ALTERNATIVE TO IMPLANTS BENEFIT IS LOWER RISK AND TAKES 2 WEEKS TO COMPLETE COMPARED TO 4-6 MONTH FOR IMPLANTS.

435 N. Roxbury Drive, Suite 102 Beverly Hills, CA 90210