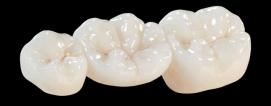

#### 3 UNIT BRIDGE FIXED TO YOUR OWN TEETH

THIS PROCEDURE IS AN ALTERNATIVE TO IMPLANTS BENEFIT IS LOWER RISK AND TAKES 2 WEEKS TO COMPLETE COMPARED TO 4-6 MONTH FOR IMPLANTS.

435 N. Roxbury Drive, Suite 102 Beverly Hills, CA 90210