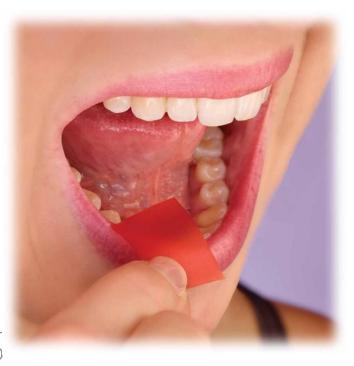

### PERFORM X MALE ENHANCEMENT DISSOLVABLE STRIPS

# PERFORM X

# PERFORM X

DenStrip's patent pending strip is a soluble oral and oral transmucosal (buccal, sublingual) thin film packaged in a unique, customizable, and convenient pouch for rapid delivery and onset of action.