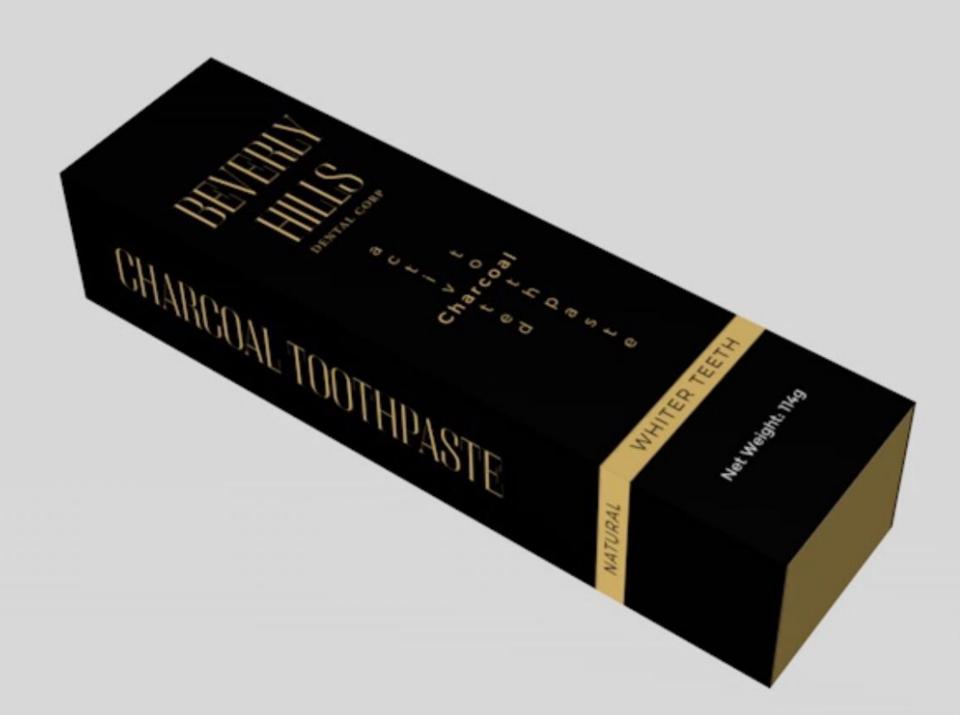

CALL FOR YOUR COMPLEMENTARY APPOINTMENT (310) 273-9485 435 N. ROXBURY DRIVE, SUITE 102 BEVERLY HILLS, CA 90210



### BEVERLY HILLS DENTAL CORP®

BeverlyHillsDentalCorp.com

INTRODUCES NUBRACE CLEAR REMOVABLE BRACES

### SMILE WITH CONFIDENCE

PERFORMED BY

DR. TOM KALILI, DMD, QME





### NUBRACE DOES NOT REQUIRE ATTACHMENTS OR BRACKETS









"As a martial artist I can't have metal, wires or brackets on my teeth. NuBrace is clear, removable and very comfortable during training." *Anthony Pettis UFC World Champ* 

### LYOTO MACHIDA UFC WORLD CHAMPION



0



2008/1/4



## BEFORE



AFTER

## TRADITIONAL NUBRACE

20,0,0,0

### FDA CLEAR NO BACTERIAL TRAP NO WIRES OR ATTACHMENTS NO LIP OR TONGUE LACERATIONS

## NUBRACE







## PRODUCT #2

## CARCOAL TOOTHPAST CARCOAL TOOTHBRUSH









### CHARCOAL TOOTHPASTE

DrTomUSA.com

### PRODUCT #3

### SNOREGUARD MEDICAL DEVICE



FREE BREATHE TECHNOLOGY World leading certification Medical Device

# SNOREGUARD







**SNOREGUARD** 

TOP PART ARCH IS BEHIND BOTTOM ARCH

### BEVERLY HILLS DENTAL CORP©

BeverlyHillsDentalCorp.com

## WITHOUT NOSNORE

BI

## WITH NOSNORE



Stop snoring with NoSnore a perfect custom fit. Simple device that shifts mandible and tongue forward to clear respiratory pathway for free breathing and sound sleep.

DrTomUSA.com

### PRODUCT #4

HITECH MOUTHGUARD





#### MOUTHGUARD

TOP PART ARCH IS IN FRONT OF BOTTOM ARCH



## IMPORTANCE OF MOUTHGUARD

Delta Dental survey indicates widespread lack of mouth guard use in kids' sports

there is an important piece of protective equipment that remains relev