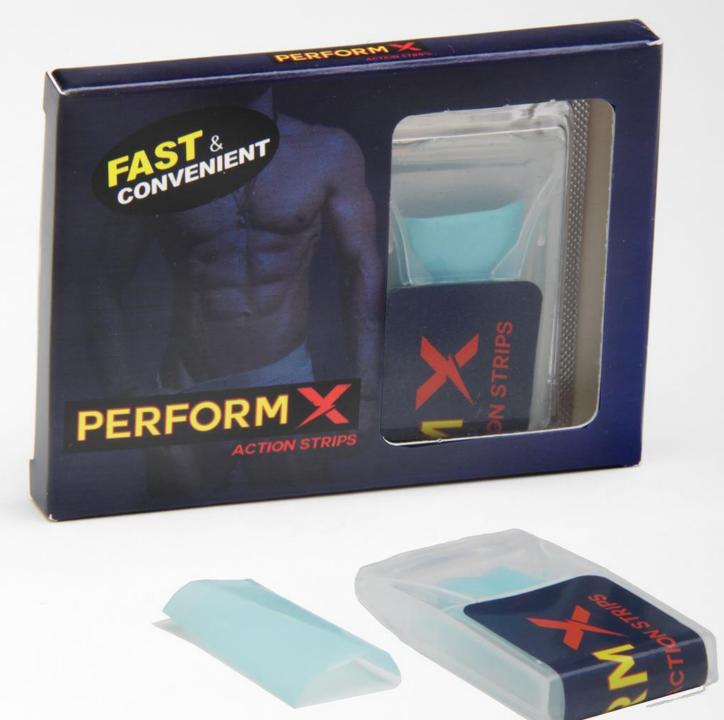

### PERFORM X MALE ENHANCEMENT DISSOLVABLE STRIPS

# PERFORM X

# PERFORM X

DenStrip's patent pending strip is a soluble oral and oral transmucosal (buccal, sublingual) thin film packaged in a unique, customizable, and convenient pouch for rapid delivery and onset of action.