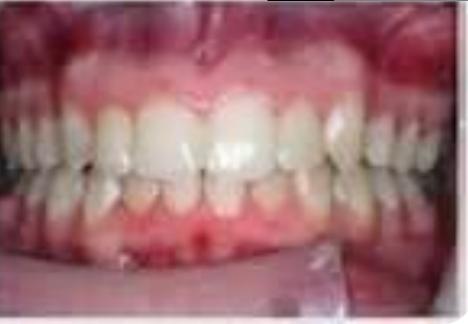

## RE-ESTABLISH YOUR YOUTHFUL BITE

REDUCE WRINKLES AND ENHANCE CONFIDENCE

#### RE-ESTABLISH YOUR YOUTHFUL BITE CAN REDUCE WRIKLES ENHANCE CONFIDENCE