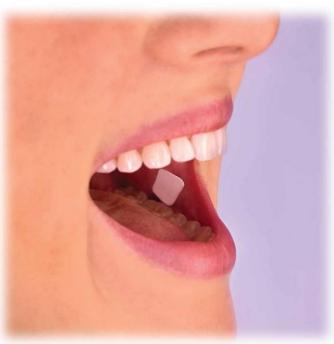

### PERFORM X MALE ENHANCEMENT DISSOLVABLE STRIPS

# PERFORM X

# PERFORM X

DenStrip's patent pending strip is a soluble oral and oral transmucosal (buccal, sublingual) thin film packaged in a unique, customizable, and convenient pouch for rapid delivery and onset of action.