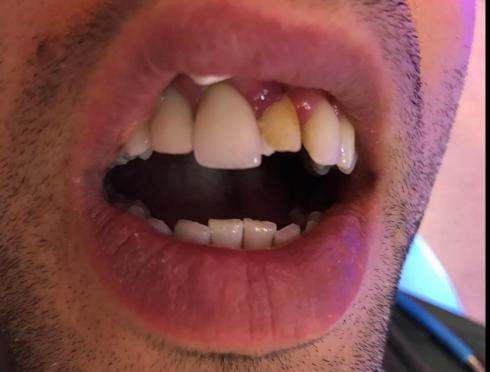

## TRAUMA? NO PROBLEM.

I HOUR AND WALA GET THAT PERFECT SMILE

#### RE-ESTABLISH YOUR YOUTHFUL BITE CAN REDUCE WRIKLES ENHANCE CONFIDENCE

## RE-ESTABLISH YOUR YOUTHFUL BITE

REDUCE WRINKLES AND ENHANCE CONFIDENCE