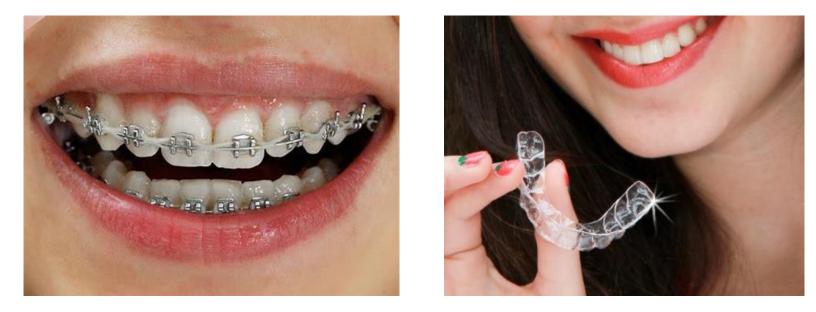

### NUBRACE CLEAR REMOVABLE ORTHODONTICS

CLEAR REMOVABLE ORTHODONTICS

### NUBRACE DOES NOT REQUIRE ATTACHMENTS OR BRACKETS

"As a martial artist I can't have metal, wires or brackets on my teeth. NuBrace is clear, removable and very comfortable during training." *Anthony Pettis UFC World Champ* 

### FDA CLEAR NO BACTERIAL TRAP NO WIRES OR ATTACHMENTS NO LIP OR TONGUE LACERATIONS