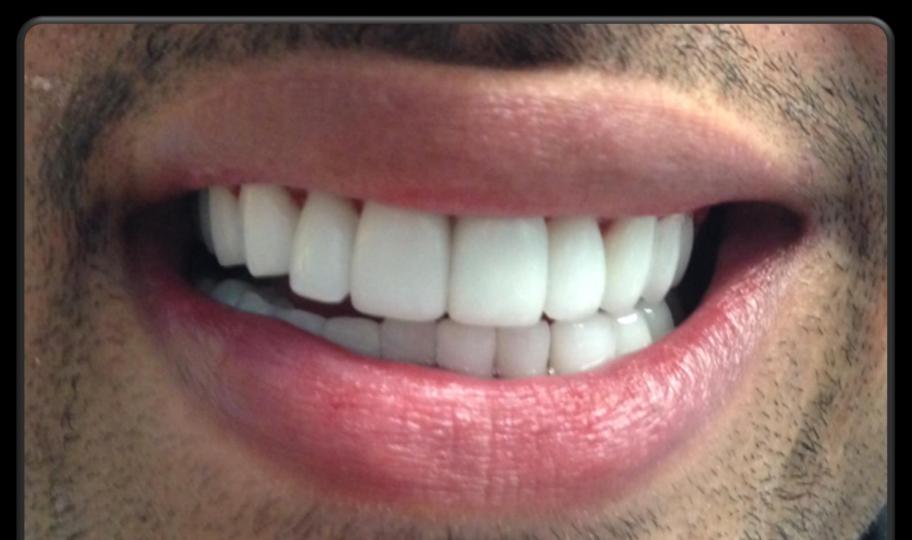

## TRAUMA? NO PROBLEM.

I HOUR AND WALA GET THAT PERFECT SMILE

#### RE-ESTABLISH YOUR YOUTHFUL BITE CAN REDUCE WRIKLES ENHANCE CONFIDENCE

## RE-ESTABLISH YOUR YOUTHFUL BITE

REDUCE WRINKLES AND ENHANCE CONFIDENCE