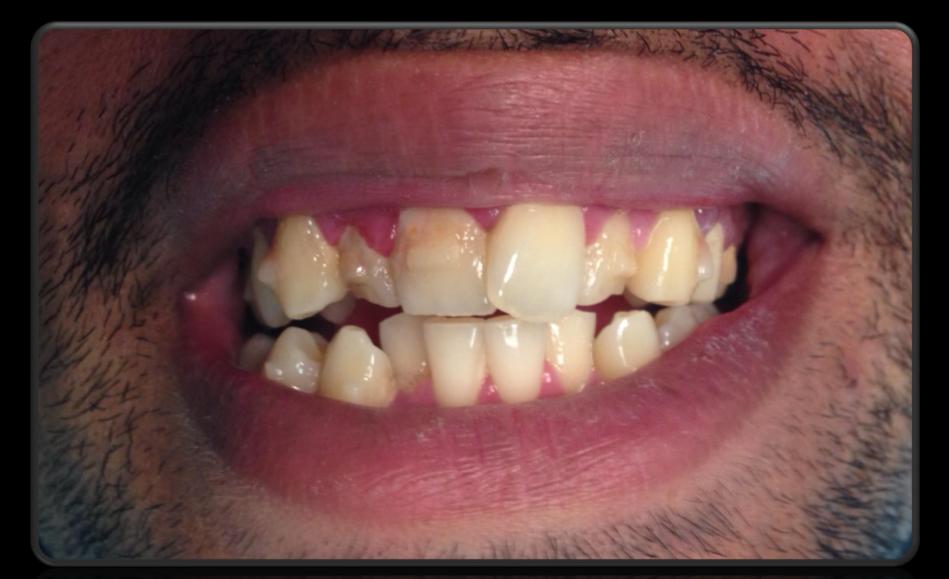

## TRAUMA? NO PROBLEM.

I HOUR AND WALA GET THAT PERFECT SMILE

#### RE-ESTABLISH YOUR YOUTHFUL BITE CAN REDUCE WRIKLES ENHANCE CONFIDENCE

## RE-ESTABLISH YOUR YOUTHFUL BITE

REDUCE WRINKLES AND ENHANCE CONFIDENCE