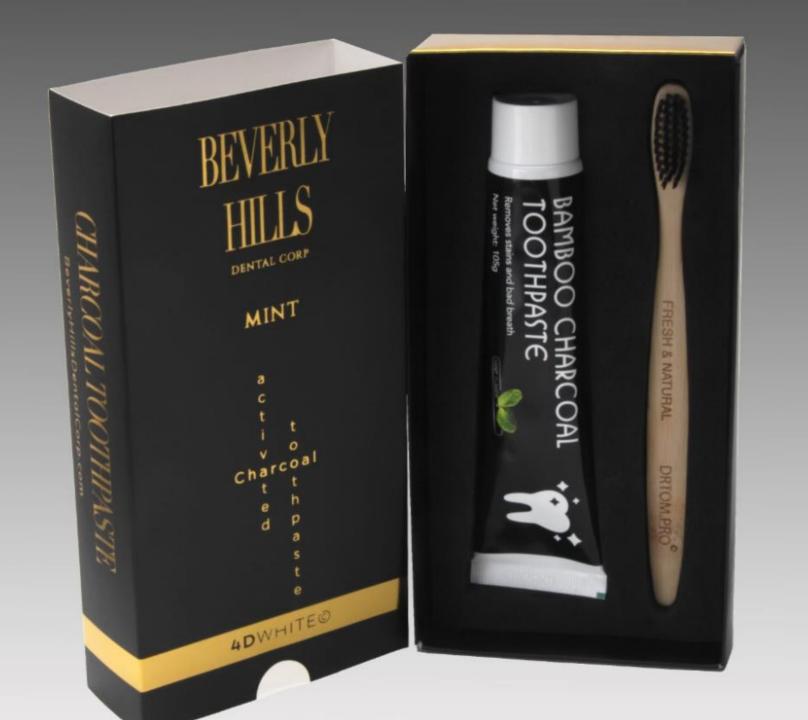

.



CALL FOR YOUR COMPLEMENTARY APPOINTMENT (310) 273-9485 435 N. ROXBURY DRIVE, SUITE 102 BEVERLY HILLS, CA 90210



### BEVERLY HILLS DENTAL CORP®

BeverlyHillsDentalCorp.com

INTRODUCES NUBRACE CLEAR REMOVABLE BRACES

### SMILE WITH CONFIDENCE

PERFORMED BY

DR. TOM KALILI, DMD, QME





### NUBRACE DOES NOT REQUIRE ATTACHMENTS OR BRACKETS









"As a martial artist I can't have metal, wires or brackets on my teeth. NuBrace is clear, removable and very comfortable during training." *Anthony Pettis UFC World Champ* 

### LYOTO MACHIDA UFC WORLD CHAMPION



0



2008/1/4



## BEFORE



AFTER

## TRADITIONAL NUBRACE

20,0,0,0

### FDA CLEAR NO BACTERIAL TRAP NO WIRES OR ATTACHMENTS NO LIP OR TONGUE LACERATIONS

## NUBRACE







## PRODUCT #2

## CARCOAL TOOTHPAST CARCOAL TOOTHBRUSH









### CHARCOAL TOOTHPASTE

DrTomUSA.com

### PRODUCT #3

### SNOREGUARD MEDICAL DEVICE



FREE BREATHE TECHNOLOGY World leading certification Medical Device

# SNOREGUARD







**SNOREGUARD** 

TOP PART ARCH IS BEHIND BOTTOM ARCH

### BEVERLY HILLS DENTAL CORP©

BeverlyHillsDentalCorp.com

## WITHOUT NOSNORE

BI

## WITH NOSNORE



Stop snoring with NoSnore a perfect custom fit. Simple device that shifts mandible and tongue forward to clear respiratory pathway for free breathing and sound sleep.

DrTomUSA.com

### PRODUCT #4

HITECH MOUTHGUARD





#### MOUTHGUARD

TOP PART ARCH IS IN FRONT OF BOTTOM ARCH



## IMPORTANCE OF MOUTHGUARD

Delta Dental survey indicates widespread lack of mouth guard use in kids' sports

there is an important piece of protective equipment that remains r