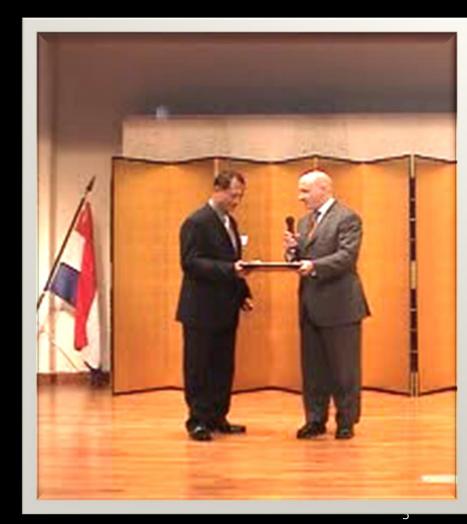

### DR. KALILI RECEIVES INTERNATIONAL & AMERICAN DENTAL RESEARCH AWARD

KAMBIZ KALILI USA-JAPAN RESEARCH AWARD