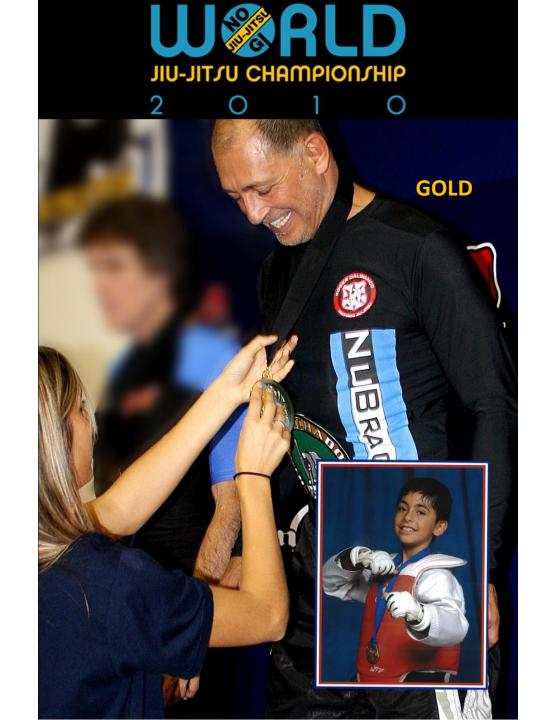

# LEAD BY EXAMPLE.

BH

BJJ WORLD FINALS

<u>OTM</u>

6

DR. KALILI'S BROTHER DR. SHAWN