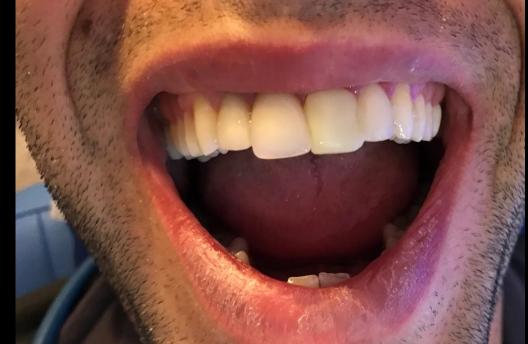

## TRAUMA? NO PROBLEM.

I HOUR AND WALA GET THAT PERFECT SMILE

#### RE-ESTABLISH YOUR YOUTHFUL BITE CAN REDUCE WRIKLES ENHANCE CONFIDENCE

## RE-ESTABLISH YOUR YOUTHFUL BITE

REDUCE WRINKLES AND ENHANCE CONFIDENCE