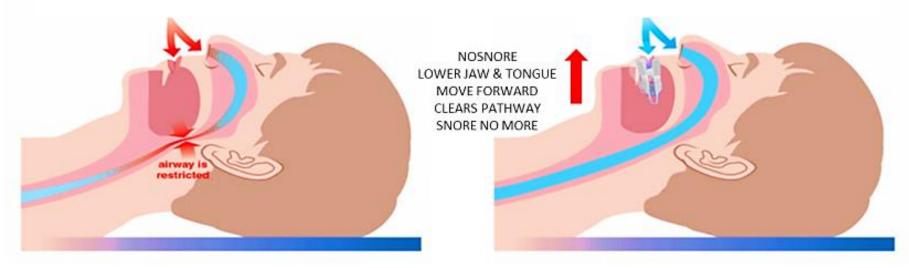

# SNOREGUARD

**SNOREGUARD** 

TOP PART ARCH IS BEHIND BOTTOM ARCH

## WITHOUT NOSNORE

BI

## WITH NOSNORE

Stop snoring with NoSnore a perfect custom fit. Simple device that shifts mandible and tongue forward to clear respiratory pathway for free breathing and sound sleep.

DrTomUSA.com