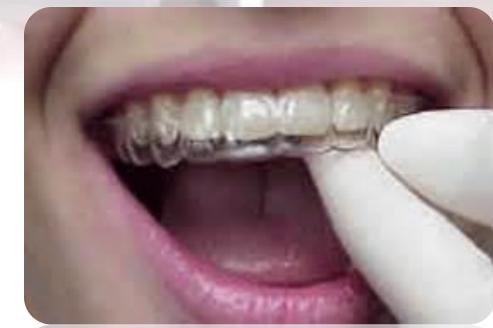

### NUBRACE CLEAR REMOVABLE ORTHODONTICS

CLEAR REMOVABLE ORTHODONTICS

### BEVERLY HILLS DENTAL CORP®

BeverlyHillsDentalCorp.com

INTRODUCES NUBRACE CLEAR REMOVABLE BRACES

### NUBRACE DOES NOT REQUIRE ATTACHMENTS OR BRACKETS

"As a martial artist I can't have metal, wires or brackets on my teeth. NuBrace is clear, removable and very comfortable during training." *Anthony Pettis UFC World Champ* 