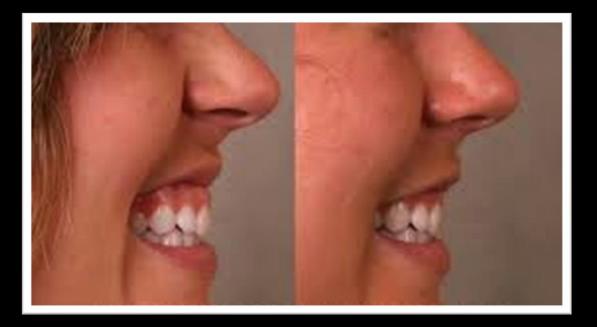

# **OralFacelift**® AS WE AGE BITE COLLAPSES CAUSING WRINGKLES

## **OralFacelift®** GIVES BACK THE YOUTHFUL BITE FOR A FULLER SMILE LINE

## **OralFacelift®** AS OUR BIT COLLAPSES WITH AGE WRINKLES INCREASE

## OralFacelift® BY INCREASING THE VERTICAL LOST DUE TO AGING, THAT DECREASES WRINKLES

BeverlyHillsDentalCorp.com